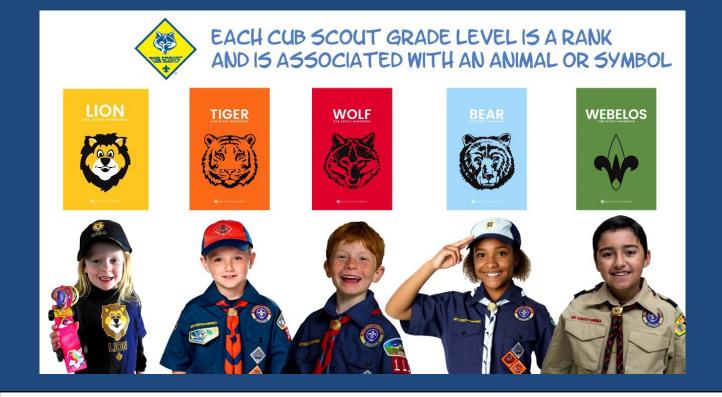

# Lion

# Cub Scouts' - Tiger, Wolf and Bear

## Webelos'

- Cub Scout Web Belt
- O Scouts BSA Socks