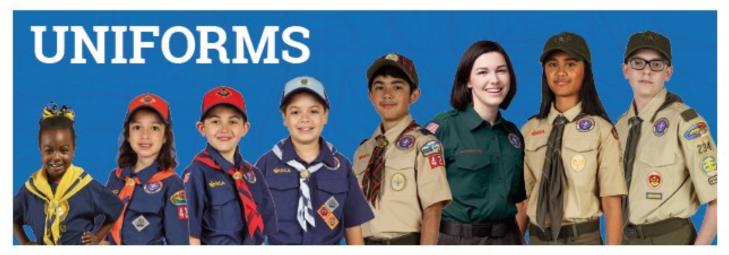

# **Your Uniform Checklist**

Ó

#### UNIFORM

- Lion Short-sleeve T-shirt
- Clion Cap

# Lion

### OPTIONAL UNIFORM BOTTOMS

- O Switchback® Pants
- Roll-up Pants
- Skort
- O Shorts

# Cub Scouts' - Tiger, Wolf and Bear

# UNIFORM

- Short-sleeve Shirt
- Long-sleeve Shirt
- Switchback® Pants
- Shorts
- Roll-up Pants
- Skort
- Cub Scout Rank Cap Tiger, Wolf, or Bear
- Cub Scout Rank Neckerchief Tiger, Wolf, or Bear
- Cub Scout Rank Neckerchief Slide Tiger, Wolf, or Bear

#### UNIFORM

- Short-sleeve Shirt\*
- Switchback\* Pants\*
- Shorts\*
- Roll-up Pants\*
- Skort\*
- Webelos Cap
- Plaid Neckerchief
- Webelos Neckerchief Slide
- Webelos Colors

Short-sleeve Shirt\* Switchback\* Pants\*

Scouts BSA Cap

Neckerchief Slide

Merit Badge Sash

Scouts BSA Shoulder Loops (Green)

Neckerchief

UNIFORM

○ Shorts\* O Roll-up Pants\*

○ Skort\*

## Webelos'

- Cub Scout Web Belt
- O Scouts BSA Socks

## Scouts BSA\*

- Scouts BSA Web Belt
- O Scouts BSA Socks