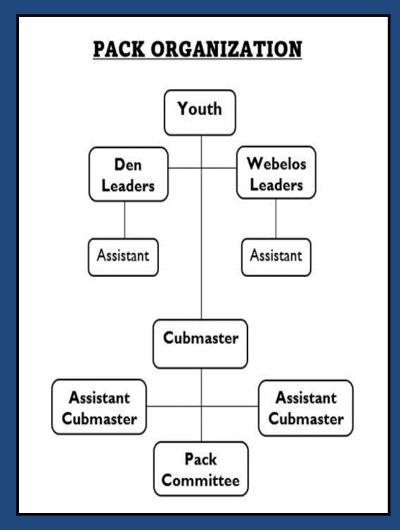

# Your child is a member of a Pack which:

- ♦ Is made up of one or more dens.
- Meets once a month at the Pack meeting –all Cub Scout families are expected to participate.
- ♦ The Pack meeting is led by the Cubmaster.

# Our Pack is run by the Pack Committee

Made up of Den leaders, Pack leaders and Parents. The committee meets once a month and is led by the Committee Chairman.

#### **DEN/ WEBELOS LEADERS**

Leads the den meetings and attends the monthly pack meetings. Attends the monthly pack leaders' meeting.

#### **CUBMASTER**

Helps plan and carry out the pack program, with the help of the pack committee. Emcees the monthly pack meeting and attends the pack leaders' meeting.